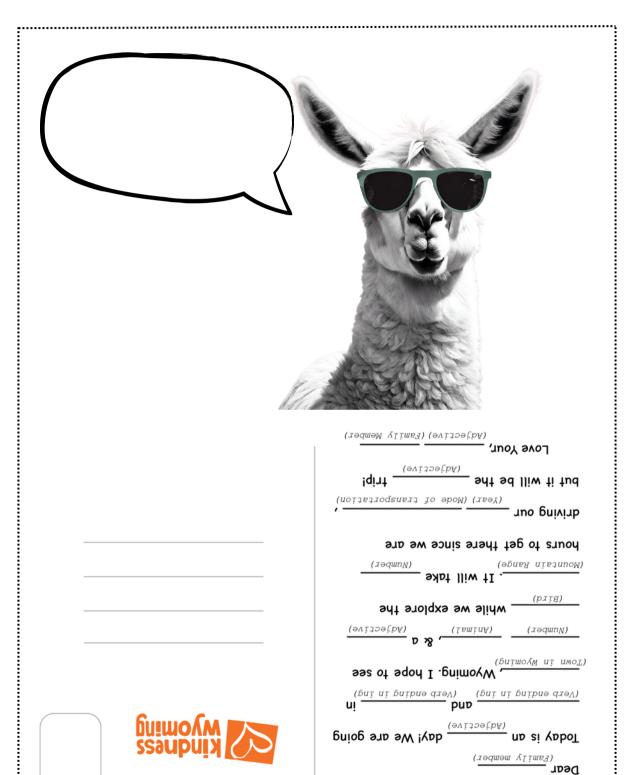

## **Postcard Instructions**

- 1. Cut out just inside the dotted line and fold in half.
- 2. Glue or tape the front and back together.
- 3. Complete the adlib message on the back.
- 4. Color or add your own message to the front.
- 5. Share it as an act of kindness!