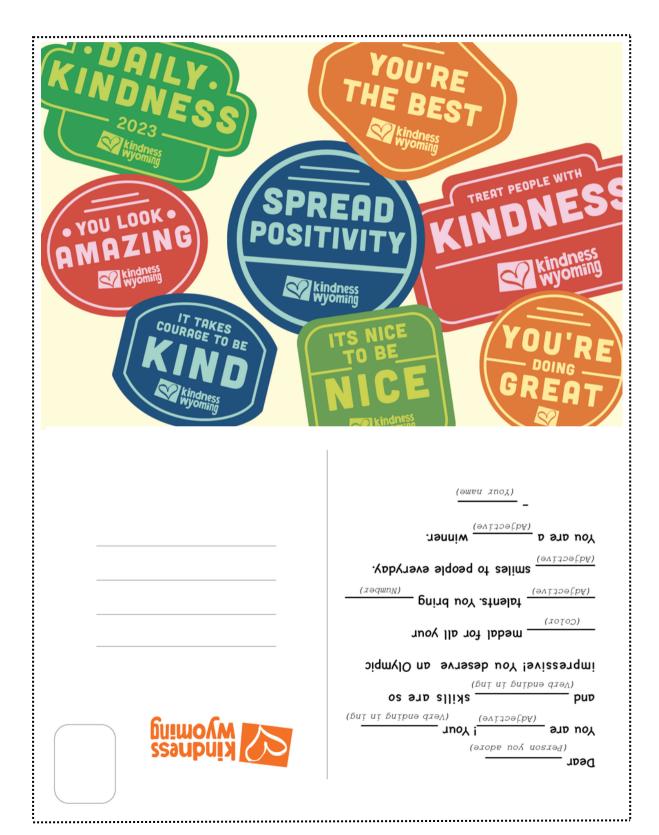

## **Postcard Instructions**

- 1. Cut out just inside the dotted line and fold in half.
- 2. Glue or tape the front and back together.
- 3. Complete the mad lib message on the back.
- 4. Color or add your own message to the front.
- 5. Share it as an act of kindness!